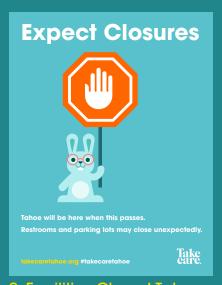

#### **Social Media Captions:**

- 1. Social Distancing: Six feet, please. Even outdoors. Please take care on trails and in parking lots too.
- 2. Facilities Closed: Tahoe will be here when this passes. For safety, recreation areas may close unexpectedly.
- 3. Reduce Risky Behaviors: It's the wrong time to push your limits. Local hospitals are in limited operation.
- 4. Stay Up to Date: Guidelines change pretty fast. If you don't stop and check local websites, you might miss one.
- 5. 6-Feet Everywhere: I know your instinct is to give me a high five, but since we're all #socialdistancing a smile is fine:)
- 6. Leave No Trace: Now more than ever, please Leave No Trace.