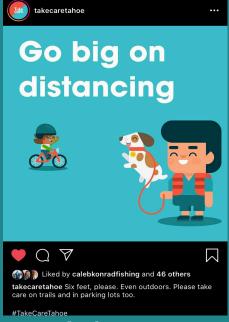

#### **Social Media Examples:**

Instagram

#### **Social Media Captions:**

- 1. Social Distancing: Six feet, please. Even outdoors. Please take care on trails and in parking lots too.
- 2. Facilities Closed: Tahoe will be here when this passes. For safety, recreation areas may close unexpectedly.
- 3. Reduce Risky Behaviors: It's the wrong time to push your limits. Local hospitals are in limited operation.
- 4. Stay Up to Date: Guidelines change pretty fast. If you don't stop and check local websites, you might miss one.
- 5. 6-Feet Everywhere: I know your instinct is to give me a high five, but since we're all #socialdistancing a smile is fine:)
- 6. Leave No Trace: Now more than ever, please Leave No Trace.