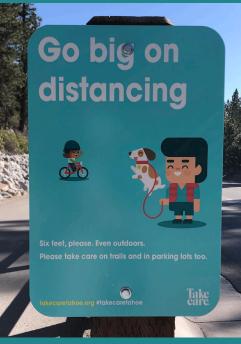

#### **Social Media Captions:**

- 1. Social Distancing: Six feet, please. Even outdoors. Please take care on trails and in parking lots too.
- 2. Facilities Closed: Tahoe will be here when this passes. For safety, recreation areas may close unexpectedly.
- 3. Reduce Risky Behaviors: It's the wrong time to push your limits. Local hospitals are in limited operation.
- 4. Stay Up to Date: Guidelines change pretty fast. If you don't stop and check local websites, you might miss one.
- 5. 6-Feet Everywhere: I know your instinct is to give me a high five, but since we're all #socialdistancing a smile is fine:)
- 6. Leave No Trace: Now more than ever, please Leave No Trace.