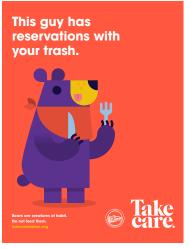

There's a better hiding spot for your garbage. The trashcan.

Proper alignment for vertical and horizontal lockup with the Take Care logotype:

**East Shore Trail** 